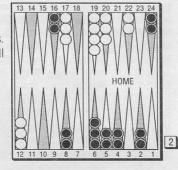

Position #2 Giant JP. 25pt. semifinals. Jerry Grandell (White) and Mike Senkiewicz (Black) are tied 18-all. BLACK TO PLAY 4-3.

An anchor on the 24-point is better none at all! 6/3, 8/4, preparing the board and not leaving the anchor is best. But Mike played 24/21, 8/4 giving up more than 1% of his winning