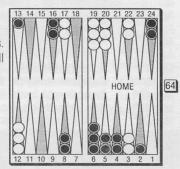

Perhaps an easier match in the 25-point semifinals? I don't think so! With Grandell and Mike Senkiewicz (US) tied at 18-all, Mike had a tough 5-2 to play:

Position #1
Giant JP. 25pt. semifinals.
Jerry Grandell
(White) and
Mike
Senkiewicz
(Black) are
tied 18-all.
BLACK TO

**PLAY 5-2** 

Mike (Black) should try to keep his position as flexible as possible. Black can't play 5s and 4s with his back checkers so he should make these numbers work for him on his side of the board. 13/6 is best! Now 4s cover the 2-point and 5s slot the ace.

Mike played 13/8, 6/4 and after 3-2:13/8 by Jerry, the man from NY rolled 5-4: 16/7, leaving two blots. Jerry correctly doubled and Mike correctly took.

After a hit by Jerry, Mike was able to stabilize his position and rolled 4-3: