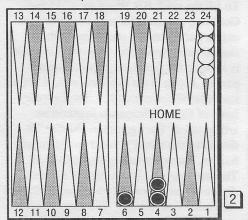

Perhaps an easier match in the 25-point semifinals? I don't think so! With Grandell and Mike Senkiewicz (US) tied at 18-all, Mike had a tough 5-2 to play:

Position #1
Giant JP. 25pt. semifinals.
Jerry Grandell
(White) and
Mike
Senkiewicz
(Black) are
tied 18-all.
BLACK TO

**PLAY 5-2** 

Mike (Black) should try to keep his position as flexible as possible. Black can't play 5s and 4s with his back checkers so he should make these numbers work for him on his side of the board. 13/6 is best! Now 4s cover the 2-point and 5s slot the ace.

Mike played 13/8, 6/4 and after 3-2:13/8 by Jerry, the man from NY rolled 5-4: 16/7, leaving two blots. Jerry correctly doubled and Mike correctly took.

After a hit by Jerry, Mike was able to stabilize his position and rolled 4-3: