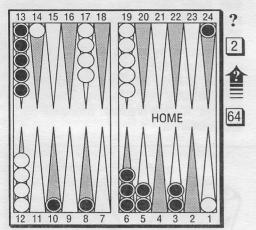

Perhaps an easier match in the 25-point semifinals? I don't think so! With Grandell and Mike Senkiewicz (US) tied at 18-all, Mike had a tough 5-2 to play:

Position #1
Giant JP. 25pt. semifinals.
Jerry Grandell
(White) and
Mike
Senkiewicz
(Black) are
tied 18-all.
BLACK TO

**PLAY 5-2** 

Mike (Black) should try to keep his position as flexible as possible. Black can't play 5s and 4s with his back checkers so he should make these numbers work for him on his side of the board. 13/6 is best! Now 4s cover the 2-point and 5s slot the ace.