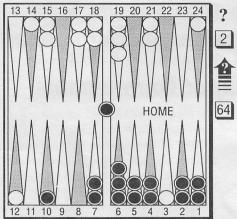

Position #2 Giant JP. 25pt. semifinals. Jerry Grandell (White) and Mike Senkiewicz (Black) are tied 18-all. BLACK TO PLAY 4-3.

An anchor on the 24-point is better none at all! 6/3, 8/4, preparing the board and not leaving the anchor is best. But Mike played 24/21, 8/4 giving up more than 1% of his winning