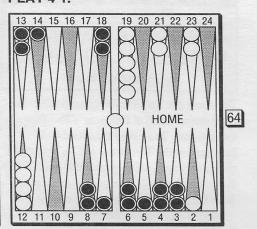

Perhaps an easier match in the 25-point semifinals? I don't think so! With Grandell and Mike Senkiewicz (US) tied at 18-all, Mike had a tough 5-2 to play:

Position #1
Giant JP. 25pt. semifinals.
Jerry Grandell
(White) and
Mike
Senkiewicz
(Black) are
tied 18-all.
BLACK TO

**PLAY 5-2** 

Mike (Black) should try to keep his position as flexible as possible. Black can't play 5s and 4s with his back checkers so he should make these numbers work for him on his side of the board. 13/6 is best! Now 4s cover the 2-point and 5s slot the ace.

Mike played 13/8, 6/4 and after 3-2:13/8 by Jerry, the man from NY rolled 5-4: 16/7, leaving two blots. Jerry correctly doubled and Mike correctly took.

After a hit by Jerry, Mike was able to stabilize his position and rolled 4-3: