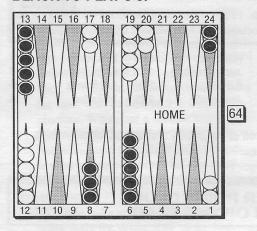

Mike played 13/8, 6/4 and after 3-2:13/8 by Jerry, the man from NY rolled 5-4: 16/7, leaving two blots. Jerry correctly doubled and Mike correctly took.

After a hit by Jerry, Mike was able to stabilize his position and rolled 4-3:

Position #2 Giant JP. 25pt. semifinals. Jerry Grandell (White) and Mike Senkiewicz (Black) are tied 18-all. BLACK TO PLAY 4-3.

An anchor on the 24-point is better none at all! 6/3, 8/4, preparing the board and not leaving the anchor is best. But Mike played 24/21, 8/4 giving up more than 1% of his winning