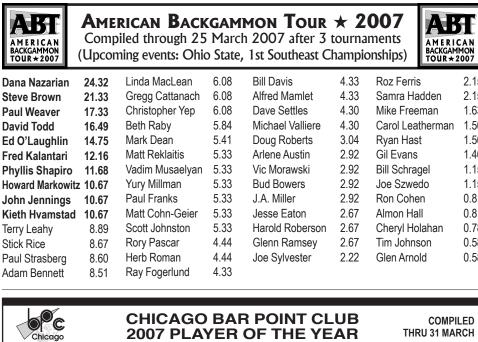

ps has been a real treasure. It is now a permanent part of my backgammon board, it is my computer screensaver, and I am having a copy made into a print to go on my office wall.

I only have one problem. I have gone round and round in circles trying to follow the instructions on the map and I have not found any treasure! In fact, going round

and round has been making me very dizzy. Any advice?-Phil Simborg, Chicago, Illinois



#### THREE IN A ROW

Playing backgammon against my opponent the other day, he managed to roll double 6s three times in a row. What are the odds of this happening?—Dr. Lee Hoge, Saratoga Springs, New York

What you speak of should happen one time in 36x36x36 occurrences, or 46655-to-1 ...

2.15

2.15

1.63

1.56

1.56

1.46

1.15

1.15

0.81

0.81

0.78

0.58

0.58



COMPILED THRU 31 MARCH Georgina Flanagan 1.92 Paul Franks 0.72 David Rockwell 10.24 **Bob Steen** 3.28 3.20 Wayne Wiest 1.68 Steve Klene 0.72 Phil Simborg 7.04 Tak Morioka Alice Kay 1.64 **Glenn Martells** 0.72 3.04 Herb Roman 6.88 Willis Elias Adrian Rios 1.60 Ron Wagner 0.64 **Michael Ginat** 5.76 Albert Yakobashvili 2.88 Oleg Raygorodsky 5.12 Nora Luna Righter 2.80 Kendra Wesley 1.32 Sargon Benjamin 0.56 **Bill Keefe** 4.88 Mike Pufpaf 2.60 Dan Simborg 1.28 James Roston 0.56 **Rory Pascar** 4.24 **Dave Settles** 2.40 Denise McDermott 1.16 Jerry Brooks 0.48 Peter Kalba 1.12 Tim Stoddard 0.48 Roger Hickman 4.20 Lucky Nelson 2.24 Paul Baraz 0.96 Christopher Shanova 0.48 **Bill Davis** 4.04 Royal Robinson 2.24 **Mike Sutton** 4.00 Tim Mabee 2.16 Les Moshinsky 0.96 Fric Johnson 0.48 0.84 0