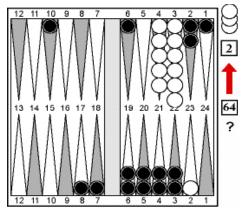

Steve Brown (L) receives his pirate trophy as runner-up John Jennings looks on.

Jennings appeared unstoppable in the first six games winning a 4-cube and a doubled gammon en route to a 10–2 advantage. Two games later, Steve aggressively doubled here [*all positions and write-up courtesy of Dana Nazarian*]:

Steve Brown (Black) trails John Jennings (White), 6–10 to 15. BLACK CUBE ACTION(S)?

It was technically a bad double, but some people might drop it. Later in the same game, John arrived at this position on roll: