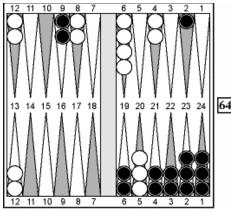

Steve Brown (Black) trails John Jennings (White), 6–10 to 15. BLACK CUBE ACTION(S)?

It was technically a bad double, but some people might drop it. Later in the same game, John arrived at this position on roll:

Steve Brown (Black) trails John Jennings (White), 6–10 to 15. WHITE RECUBE ACTION(S)? Then WHITE TO PLAY 2-1.

The correct cube action is redouble/ drop. John blundered by rolling on and

MBC Staff from left: "Anchor" Amy Trudeau, "Poopdeck" Peter Kalba, Robin "The Red" Horton, "Barnacle Bill" Davis (director), "Deadeye" Dru Heggen, "PowderMonkey" Mark King.

tossed a 2-1. The correct play is to hit and play 3/1 yielding only three vs. six shots. But John moved up to the 8-point, then Steve hit with 6-2 and brought the pivotal game home to trail only 8–10.