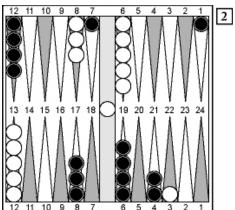

Steve Brown (Black) trails John Jennings (White), 6–10 to 15. BLACK CUBE ACTION(S)?

It was technically a bad double, but some people might drop it. Later in the same game, John arrived at this position on roll:

Steve Brown (Black) trails John Jennings (White), 6–10 to 15. WHITE RECUBE ACTION(S)? Then WHITE TO PLAY 2-1.

The correct cube action is redouble/ drop. John blundered by rolling on and

MBC Staff from left: "Anchor" Amy Trudeau, "Poopdeck" Peter Kalba, Robin "The Red" Horton, "Barnacle Bill" Davis (director), "Deadeye" Dru Heggen, "PowderMonkey" Mark King.

tossed a 2-1. The correct play is to hit and play 3/1 yielding only three vs. six shots. But John moved up to the 8-point, then Steve hit with 6-2 and brought the pivotal game home to trail only 8–10.