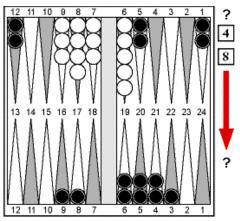

Steve Brown (Black) trails John Jennings (White), 6–10 to 15. BLACK CUBE ACTION(S)?

It was technically a bad double, but some people might drop it. Later in the same game, John arrived at this position on roll:

Steve Brown (Black) trails John Jennings (White), 6–10 to 15. WHITE RECUBE ACTION(S)? Then WHITE TO PLAY 2-1.

The correct cube action is redouble/ drop. John blundered by rolling on and

MBC Staff from left: "Anchor" Amy Trudeau, "Poopdeck" Peter Kalba, Robin "The Red" Horton, "Barnacle Bill" Davis (director), "Deadeye" Dru Heggen, "PowderMonkey" Mark King.

tossed a 2-1. The correct play is to hit and play 3/1 yielding only three vs. six shots. But John moved up to the 8-point, then Steve hit with 6-2 and brought the pivotal game home to trail only 8–10.