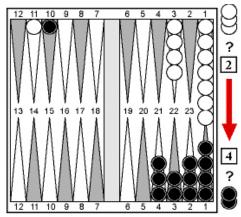

Steve Brown (Black) trails John Jennings (White), 6–10 to 15. WHITE RECUBE ACTION(S)? Then WHITE TO PLAY 2-1.

The correct cube action is redouble/ drop. John blundered by rolling on and

MBC Staff from left: "Anchor" Amy Trudeau, "Poopdeck" Peter Kalba, Robin "The Red" Horton, "Barnacle Bill" Davis (director), "Deadeye" Dru Heggen, "PowderMonkey" Mark King.

tossed a 2-1. The correct play is to hit and play 3/1 yielding only three vs. six shots. But John moved up to the 8-point, then Steve hit with 6-2 and brought the pivotal game home to trail only 8–10.