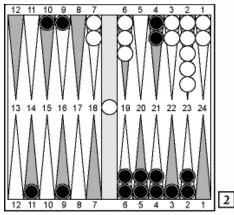

Steve Brown (Black) trails John Jennings (White), 6–10 to 15. BLACK CUBE ACTION(S)?

It was technically a bad double, but some people might drop it. Later in the same game, John arrived at this position on roll: