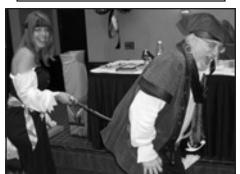

## STEVE BROWN 'PIRATES' THE MIDWEST Howard Markowitz wins Masters

Trailing John Jennings (IL) in the 15point MBC finals 2–10, Steve Brown (MN) became a pirate, pillaging his opponent for 15 straight points to become the 24th Midwest Backgammon Champion. The pirate-themed event, held 23–25 March at the Wyndham Lisle Hotel drew 200+ attendance including 188 in the Main and Children's Tourney. A record \$5,700 was raised for Anti-Cruelty Society animals.

Steve Brown (L) receives his pirate trophy as runner-up John Jennings looks on.

Jennings appeared unstoppable in the first six games winning a 4-cube and a doubled gammon en route to a 10–2 advantage. Two games later, Steve aggressively doubled here [*all positions and write-up courtesy of Dana Nazarian*]: